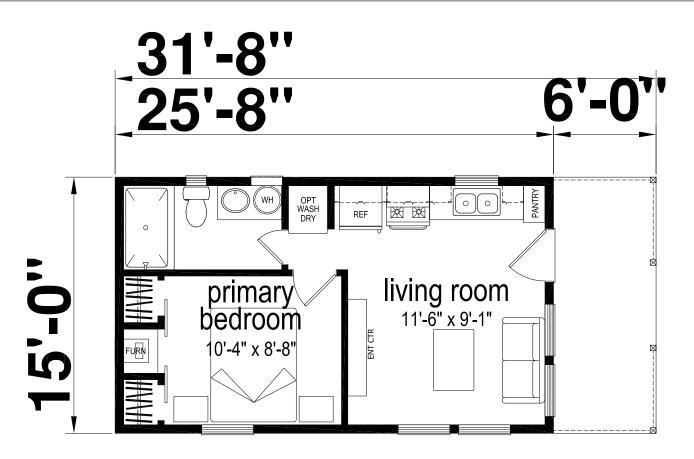

## **Sandhills Cottage**

**Cottage Series** 

397 SQ. FT. (Approximate) 1 Bedroom, 1 Bath

Last Updated: 11-16-23