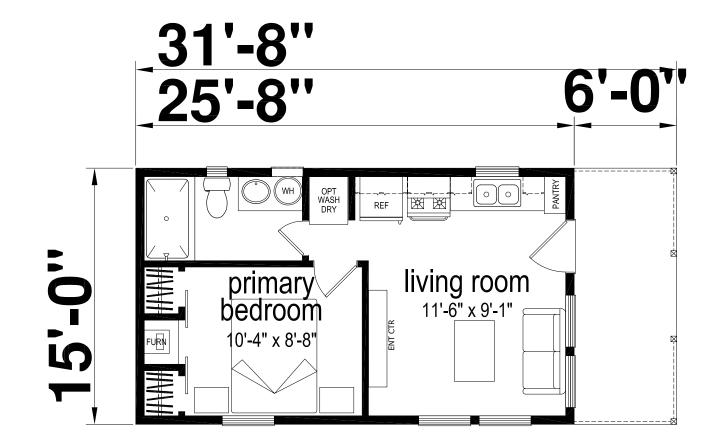

## **Pioneer Cottage**

Cottage Series **397 SQ. FT.** (Approximate) 1 Bedroom, 1 Bath

Last Updated: 11-16-23

CHAMPION RETAIL CENTER 3200 Enterprise Ave. York, NE 68467