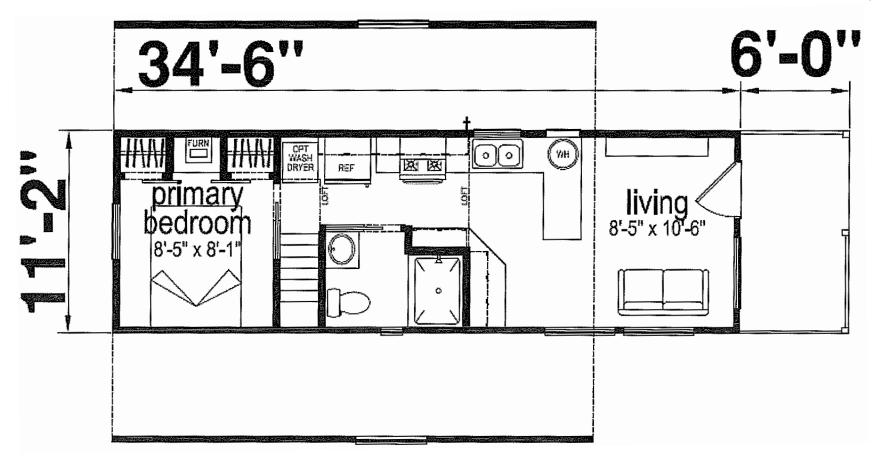

## **Ozark**

**Athens Park Series** 

399 SQ. FT. (Approximate) 1 Bedroom, 1 Bath

Last Updated: 7-5-23

CHAMPION RETAIL CENTER 3200 Enterprise Ave. York, NE 68467