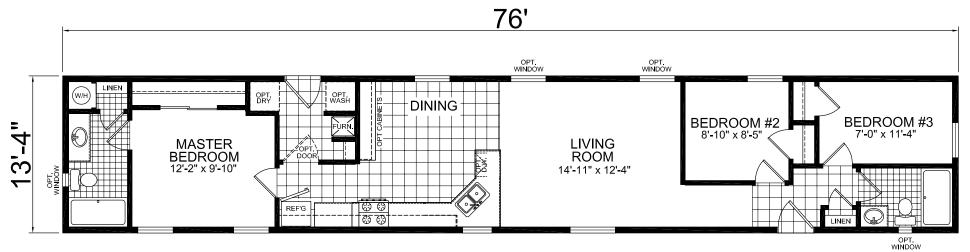

"D" SIDE

Single Section 3 Bedroom, 2 Bath Approx. 1,014 Sq. Ft

Last Updated: 2-7-14

"A" SIDE

"C" SIDE

I authorize Factory Expo Homes to build my house, per this plan. **Customer Signature/Date** 

www.ExpoMobileHomes.com 1-800-504-3219