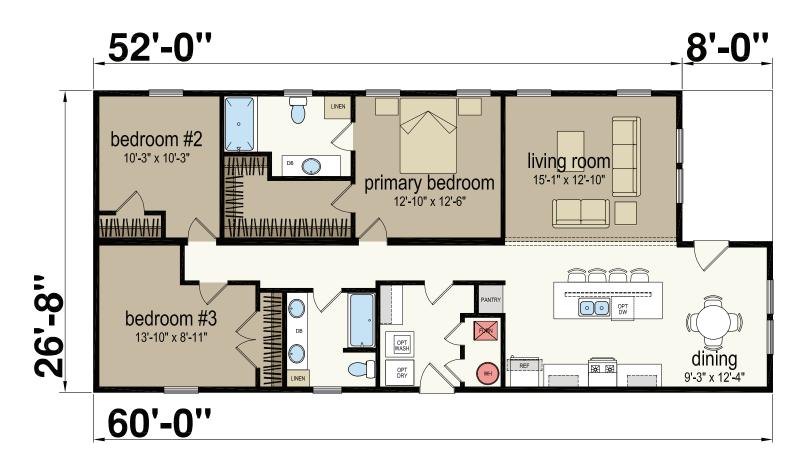

## Willingham

**Platte Series** 

1,600 SQ. FT. (Approximate) 3 Bedroom, 2 Bath

Last Updated: 10-29-24