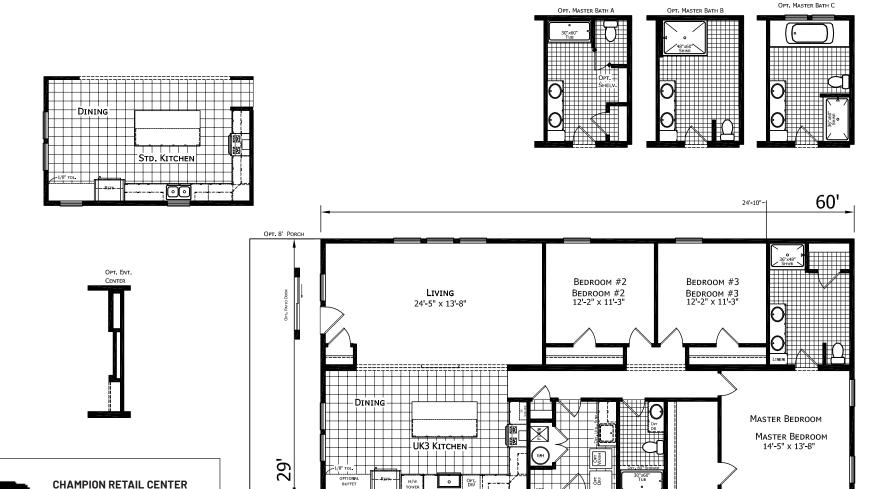

## Wessel

Champion Central Great Plains Cabin Series 1,740 SQ. FT. (Approximate) 3 Bedroom, 2 Bath

Last Updated: 7-26-23