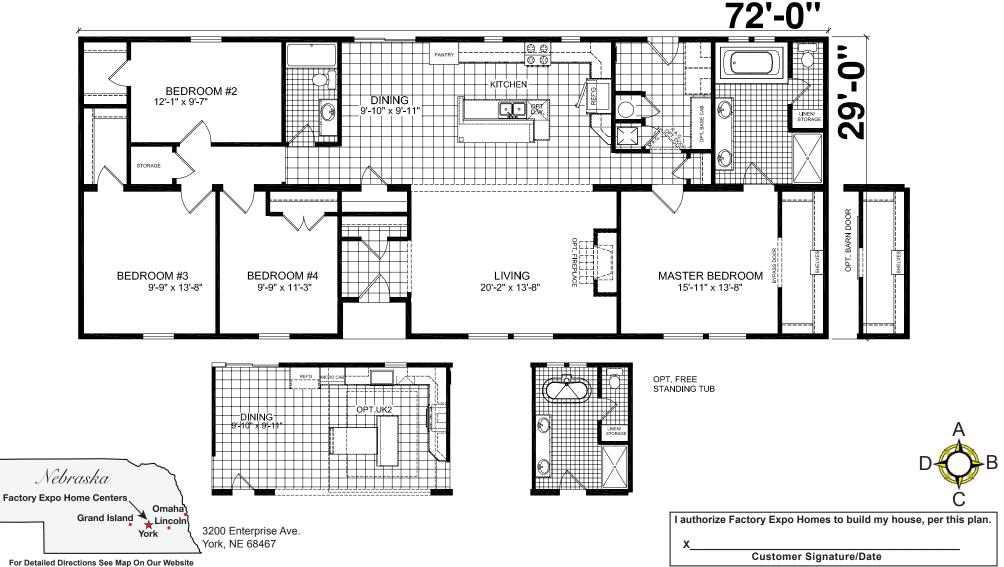

## Welton

**Enterprise Series** 

Multi-Section 4 Bedroom, 2 Bath Approx. 2,088 Sq. Ft.

Last Updated: 11-9-16

1-800-504-3219

www.ExpoMobileHomes.com

1-800-504-3219

www.ExpoMobileHomes.com