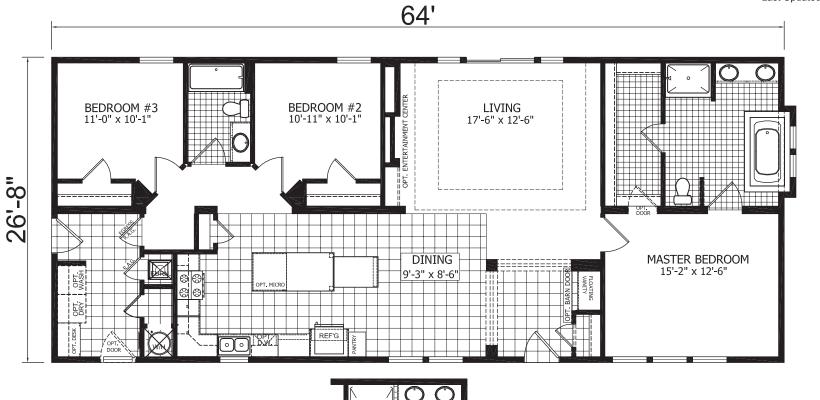

## Wanahoo

**Enterprise Series** 

Multi-Section 3 Bedroom, 2 Bath Approx. 1,706 Sq. Ft.

Last Updated: 4-3-18

I authorize Factory Expo Homes to build my house, per this plan.

Customer Signature/Date

1-800-504-3219 www.ExpoMobileHomes.com