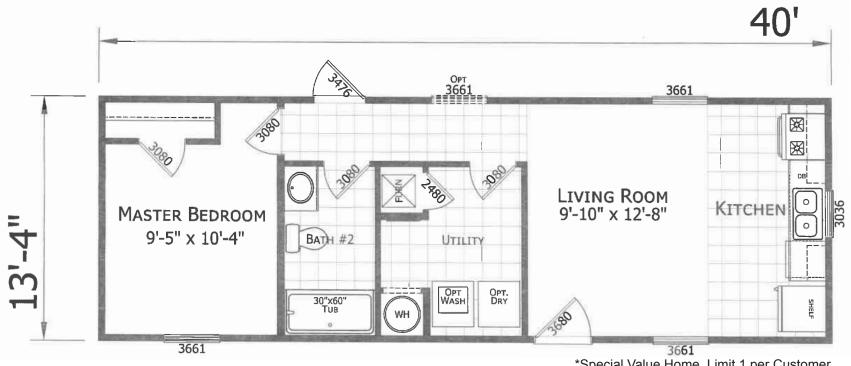

## **Platte Series** 533 SQ. FT. (Approximate) 1 Bedroom, 1 Bath

MANUFACTURED BY:

\*Special Value Home, Limit 1 per Customer

CHAMPION RETAIL CENTER 3200 Enterprise Ave. York, NE 68467