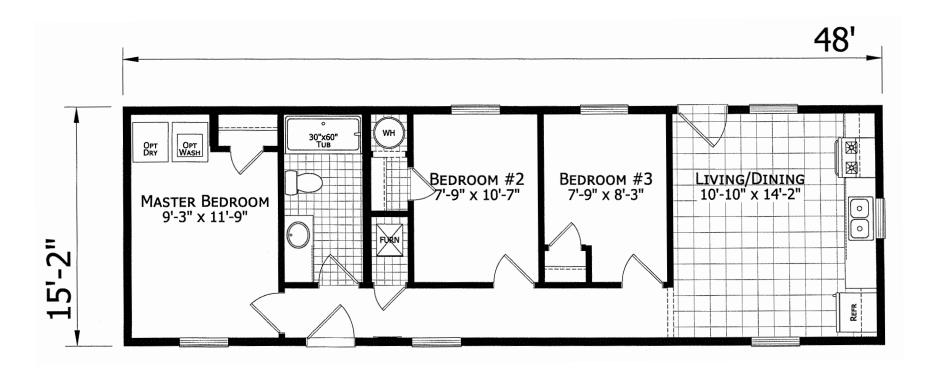

## **Thrifty 3**

**Platte Series** 728 SQ. FT. (Approximate) 3 Bedroom, 1 Bath

Last Updated: 9-17-24

MANUFACTURED BY:

**CHAMPION RETAIL CENTER** 3200 Enterprise Ave. York, NE 68467