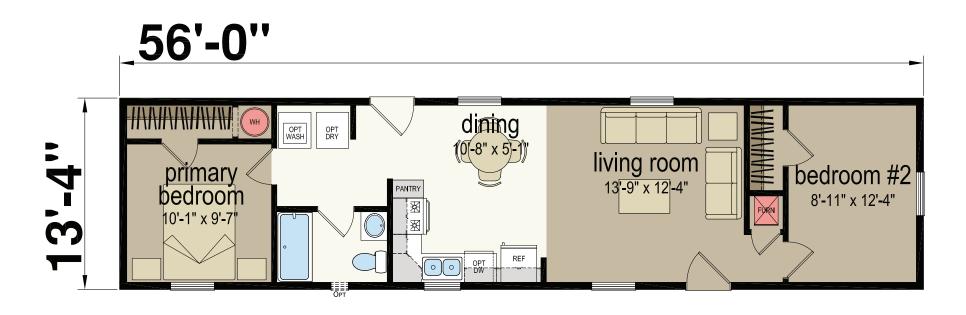

## **Tercera**

Central Great Plains Series - Single Section 746 SQ. FT. (Approximate) 2 Bedroom, 1 Bath

Last Updated: 5-30-23