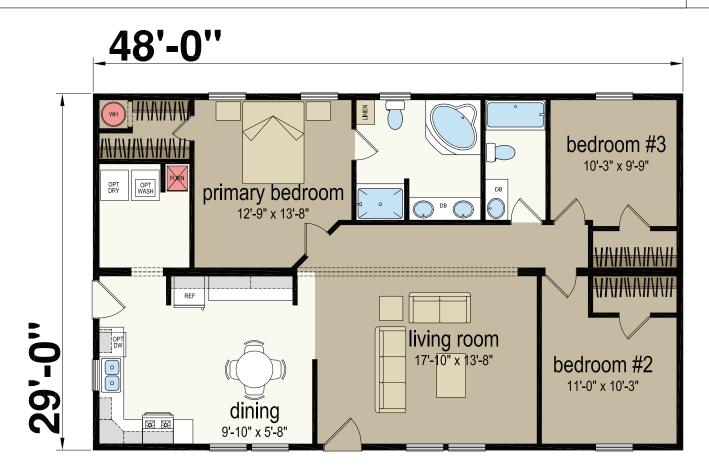

## **Sturgis**

Champion Series - Multi Section Series 1,392 SQ. FT. (Approximate) 3 Bedroom, 2 Bath

Last Updated: 5-30-23

**CHAMPION RETAIL CENTER** 3200 Enterprise Ave. York, NE 68467