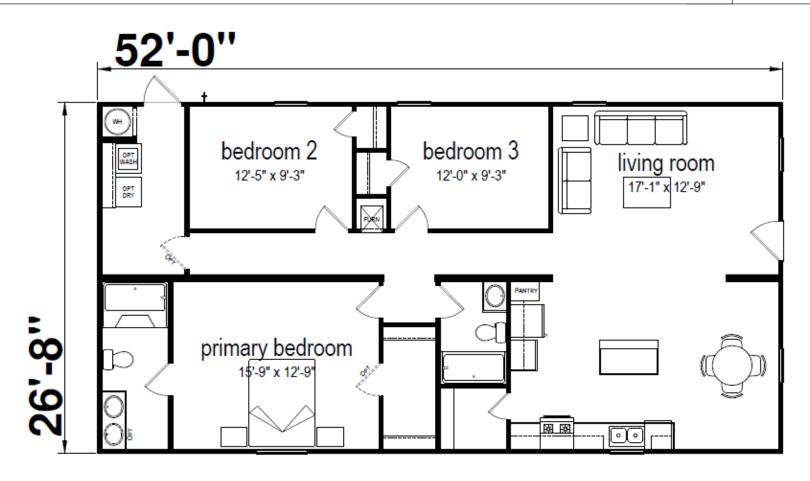

## **Snowfall**

Sandhills Series

1,001 SQ. FT. (Approximate) 3 Bedroom, 2 Bath

Last Updated: 12-3-24