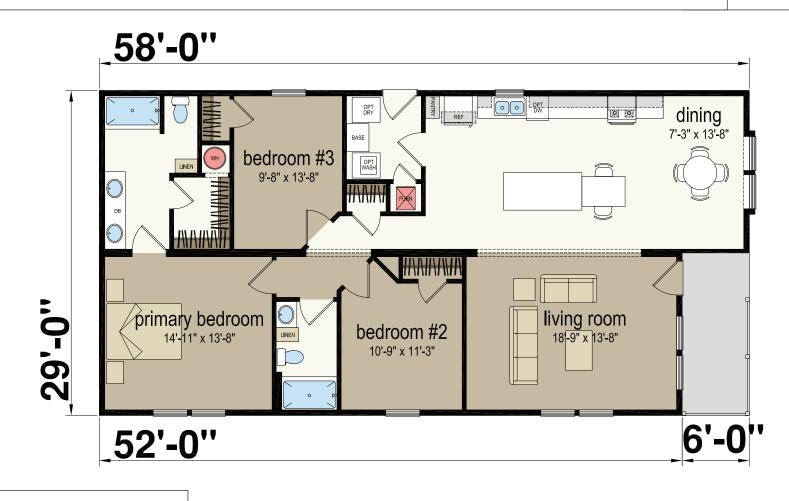

## **Rawlins**

Champion Series - Multi Section Series

1,595 SQ. FT. (Approximate) 3 Bedroom, 2 Bath

MANUFACTURED BY

**CHAMPION RETAIL CENTER** 3200 Enterprise Ave. York, NE 68467