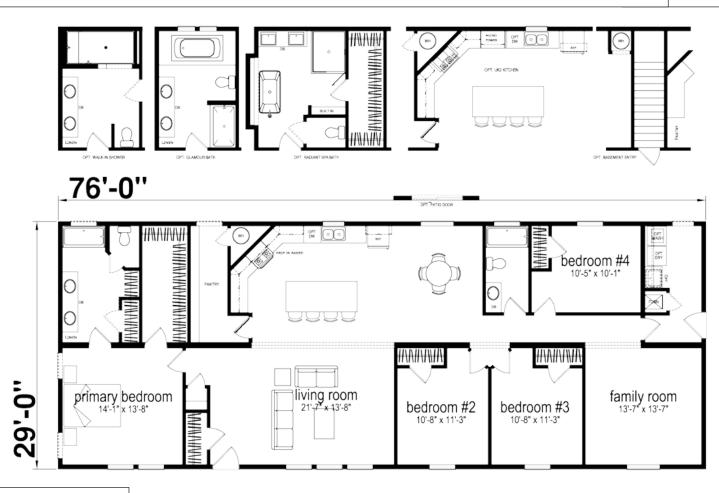

## **Panaca**

Central Great Plains Hidden Valley Series
2.204.50. ET (Approximate) / Bodroom 2.Pd

2,204 SQ. FT. (Approximate) 4 Bedroom, 2 Bath

Last Updated: 5-30-23