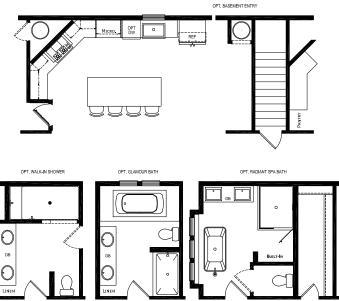

## **Olanta**

**Platte Series** 

1,798 SQ. FT. (Approximate) 3 Bedroom, 2 Bath

Last Updated: 10-29-24