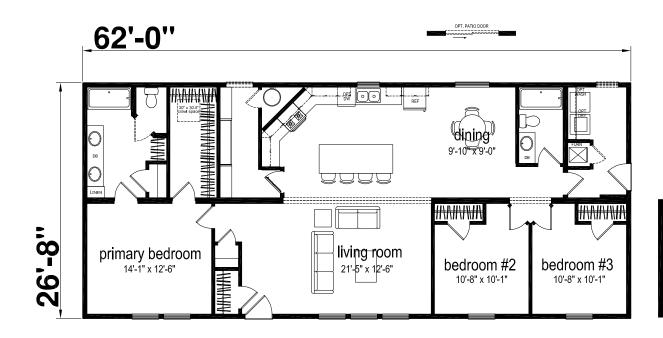

## **Olanta**

**Platte Series** 

1,798 SQ. FT. (Approximate) 3 Bedroom, 2 Bath

Last Updated: 10-29-24