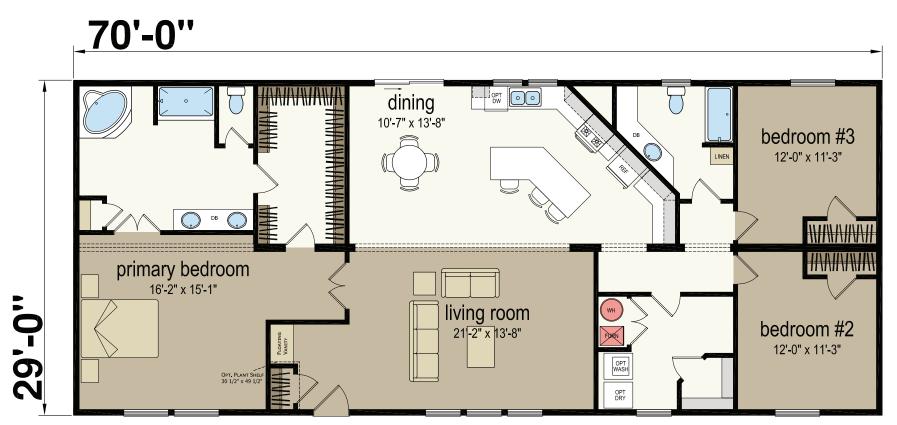

Norwalk

Redman Series - Multi Section 2,030 SQ. FT. (Approximate) 3 Bedroom, 2 Bath

Last Updated: 5-30-23

**CHAMPION RETAIL CENTER** 3200 Enterprise Ave. York, NE 68467