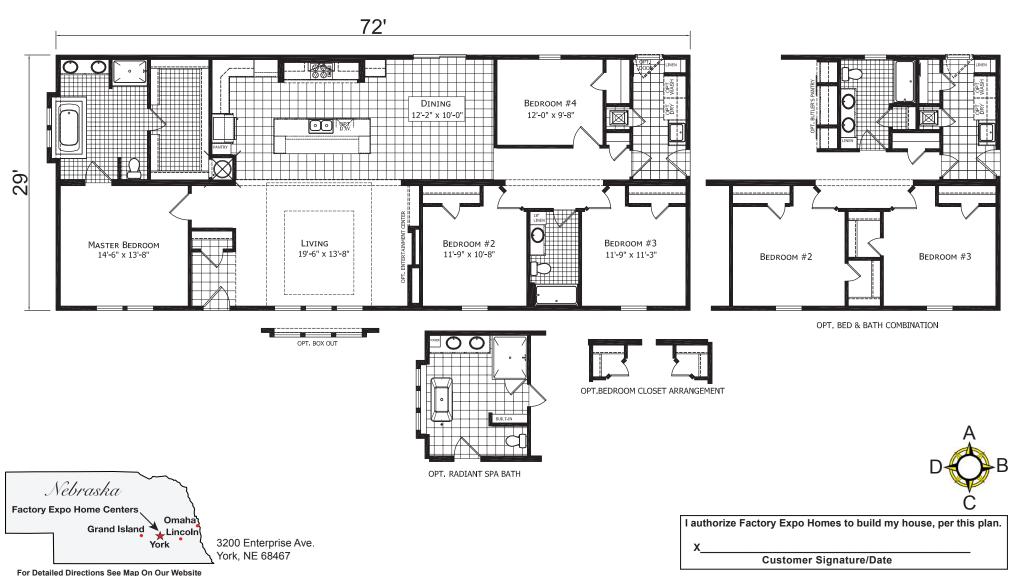

## **Minatare**

**Next Generation Series** 

4 Bedroom, 2 Bath Approx. 2,088 Sq. Ft.

Last Updated: 6-28-18

1-800-504-3219

www.ExpoMobileHomes.com

1-800-504-3219

www.ExpoMobileHomes.com