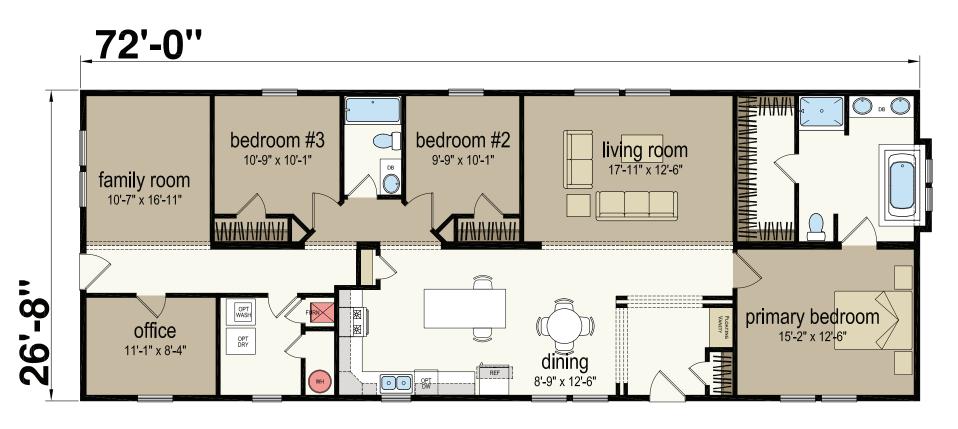

## **McConaughy**

Champion Series - Multi Section Series

1,927 SQ. FT. (Approximate) 3 Bedroom, 2 Bath

Last Updated: 5-30-23