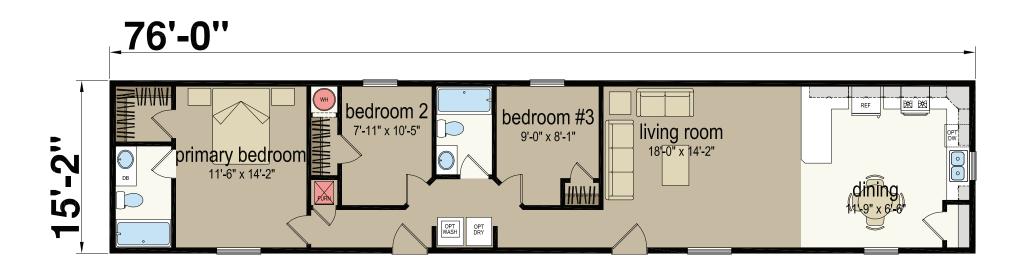

## Marion

Central Great Plains Series - Single Section 1,152 SQ. FT. (Approximate) 3 Bedroom, 2 Bath

Last Updated: 5-30-23

**CHAMPION RETAIL CENTER** 3200 Enterprise Ave. York, NE 68467