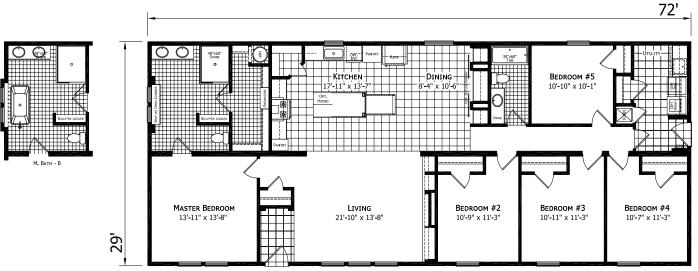

Multi-Section 5 Bedrooms, 2 Baths Approx. 2,088 Sq. Ft

Last Updated: 7-10-19

**Customer Signature/Date** 

I authorize Factory Expo Homes to build my house, per this plan.

Factory Expo Home Centers

Grand Island