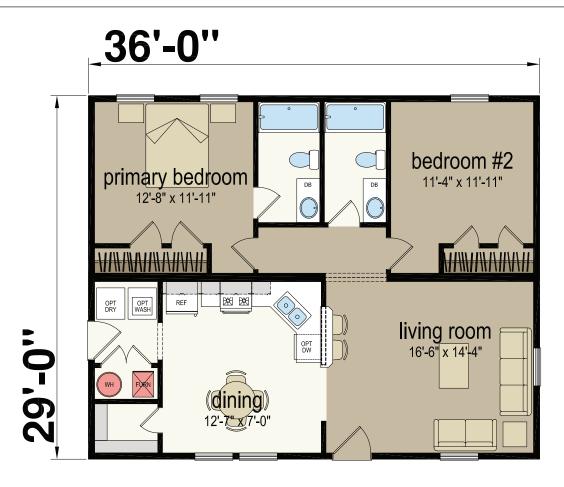

## **Mabry**

Central Great Plains Series - Multi Section

1,044 SQ. FT. (Approximate) 2 Bedroom, 2 Bath

Last Updated: 5-30-23