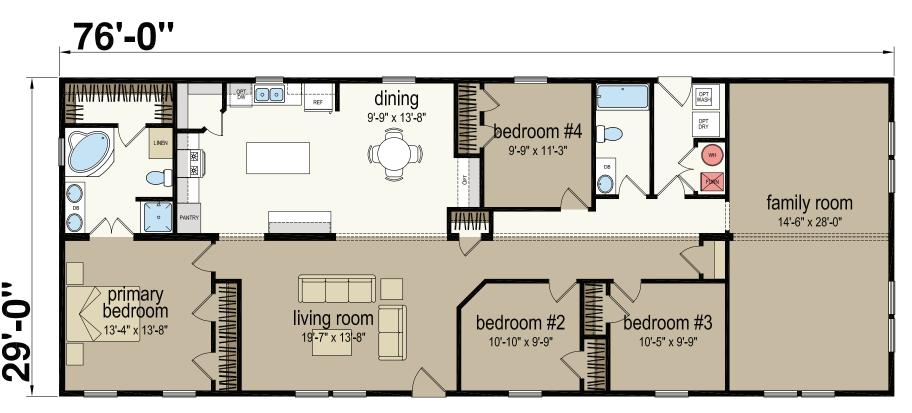

## Loomis

Redman Series - Multi Section

2,204 SQ. FT. (Approximate) 4 Bedroom, 2 Bath

Last Updated: 5-30-23