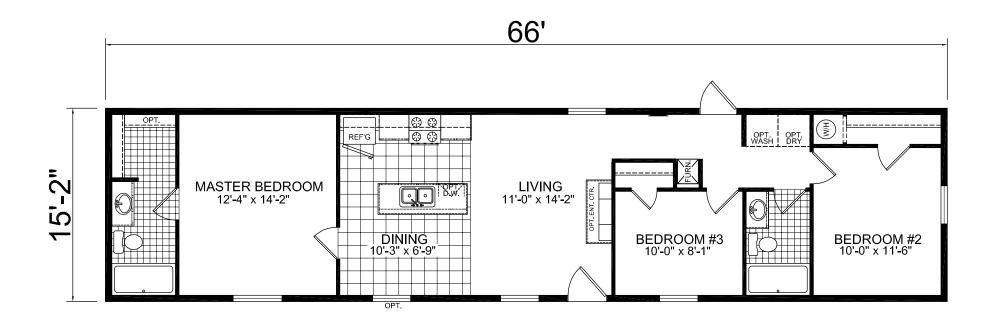

## **Hightower**

Central Great Plains Series - Single Section 1,001 SQ. FT. (Approximate) 3 Bedroom, 2 Bath

Last Updated: 7-26-23