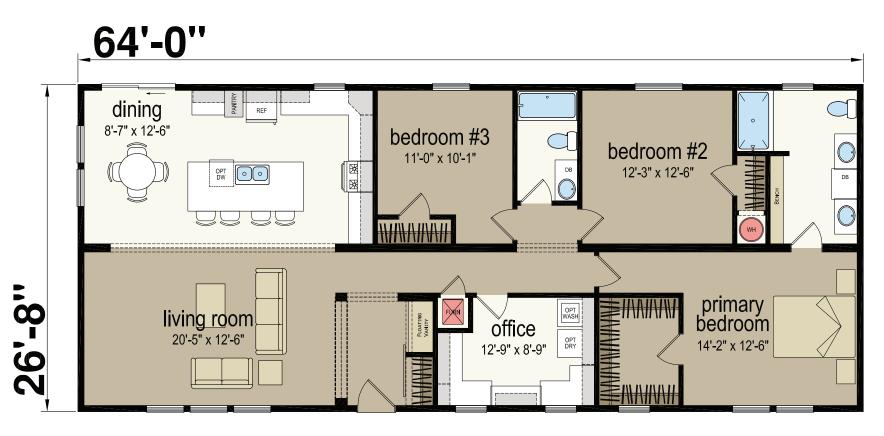

## **Harington**

Redman Series - Multi Section

1,706 SQ. FT. (Approximate) 3 Bedroom, 2 Bath

Last Updated: 5-30-23