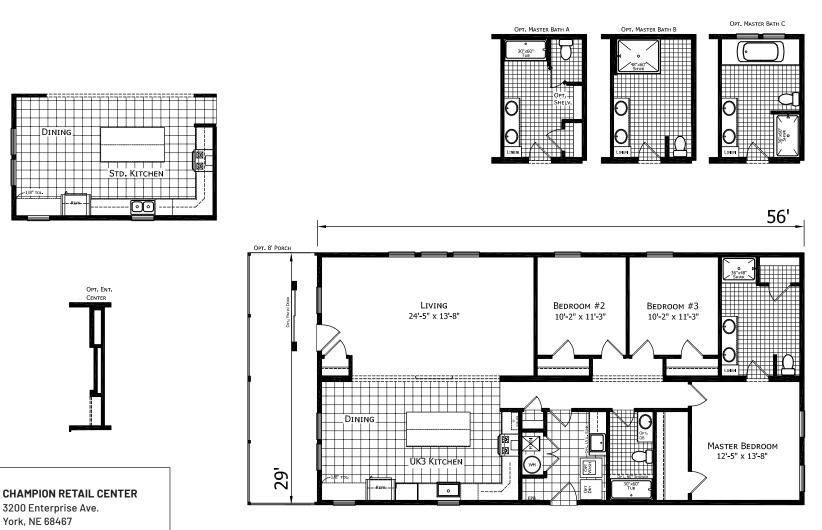

## Greeley

**Champion Central Great Plains Cabin Series** 1,624 SQ. FT. (Approximate) 3 Bedroom, 2 Bath

DINING

Opt. Ent. CENTER

-1/8" тоц.