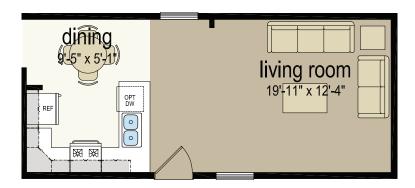

## **Del Ray**

Central Great Plains Series - Single Section 693 SQ. FT. (Approximate) 2 Bedroom, 1 Bath



Last Updated: 5-30-23



## 1 BEDROOM OPTION





## ExpoMobileHomes.com | 1-800-504-3219

IMPORTANT: Champion Homes reserves the right to modify, cancel or substitute products or features of this event at any time without prior notice or obligation. Pictures and other promotional materials are representative and may depict or contain floor plans, square footages, elevations, options, upgrades, extra design features, decorations, floor coverings, specialty light fixtures, custom paint and wall coverings, window treatments, landscaping, sound and alarm systems, furnishings, appliances, and other designer/decorator features and amenities that are not included as part of the home and/or may not be available at all locations. Home, pricing and community information is subject to change, and homes to prior sale, at any time without notice