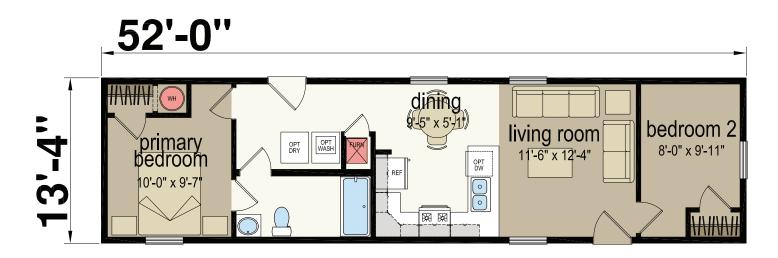

## **Del Ray**

Central Great Plains Series - Single Section 693 SQ. FT. (Approximate) 2 Bedroom, 1 Bath

Last Updated: 5-30-23