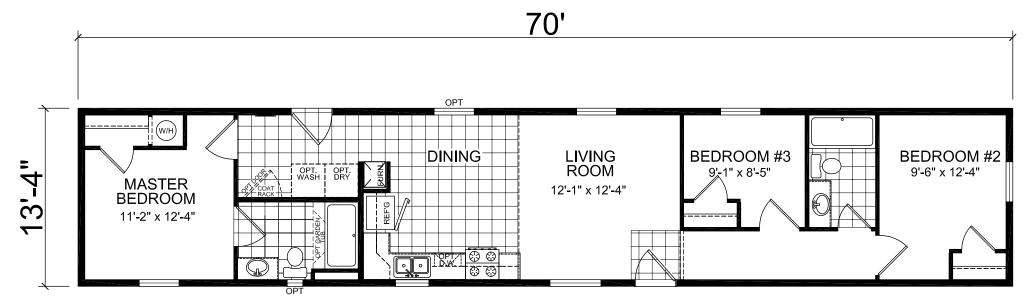

## Corsica

Central Great Plains Series

Single Section 3 Bedroom, 2 Bath Approx. 932 Sq. Ft

Last Updated: 7-9-14

I authorize Factory Expo Homes to build my house, per this plan.

X\_\_\_\_\_\_
Customer Signature/Date