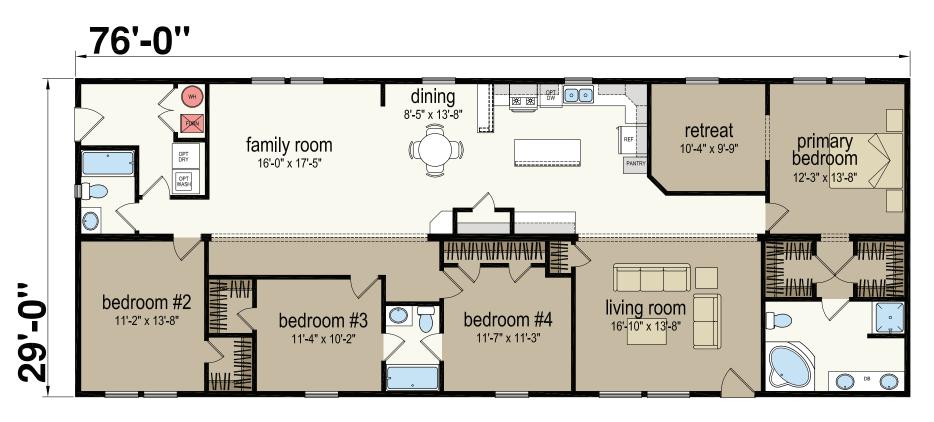

## Casselton

Redman Series - Multi Section

2,204 SQ. FT. (Approximate) 4 Bedroom, 2 Bath

Last Updated: 5-30-23