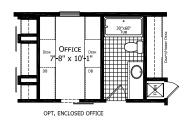

Multi-Section 4 Bedrooms, 2 Baths Approx. 2,088 Sq. Ft

Last Updated: 12-1-20









Factory Expo Home Centers

Grand Island

Vork

3200 Enterprise Ave.

York. NE 68467

For Detailed Directions See Map On Our Website

M. BATH - B

1-800-504-3219 www.ExpoMobileHomes.com

1-800-504-3219

www.ExpoMobileHomes.com

Important: Due to our policy of continuing improvement, all information in our brochures may vary from actual home. The right is reserved to make changes at any time, without notice or obligation, in colors, materials, specifications, processes, and models. All dimensions and square footage calculations are nominal and approximate figures. Please check with your sales person for specific and current information.