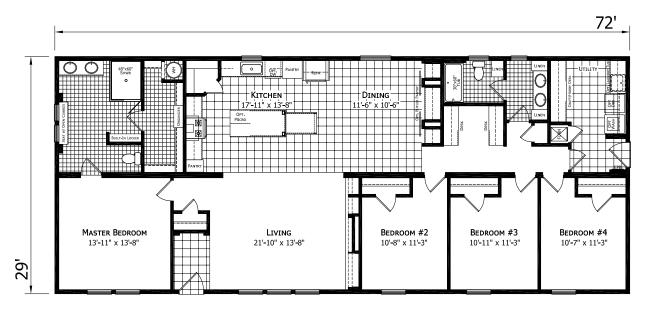

Multi-Section 4 Bedrooms, 2 Baths Approx. 2,088 Sq. Ft

Last Updated: 12-1-20

Factory Expo Home Centers

Grand Island

Vork

3200 Enterprise Ave.

York. NE 68467

For Detailed Directions See Map On Our Website