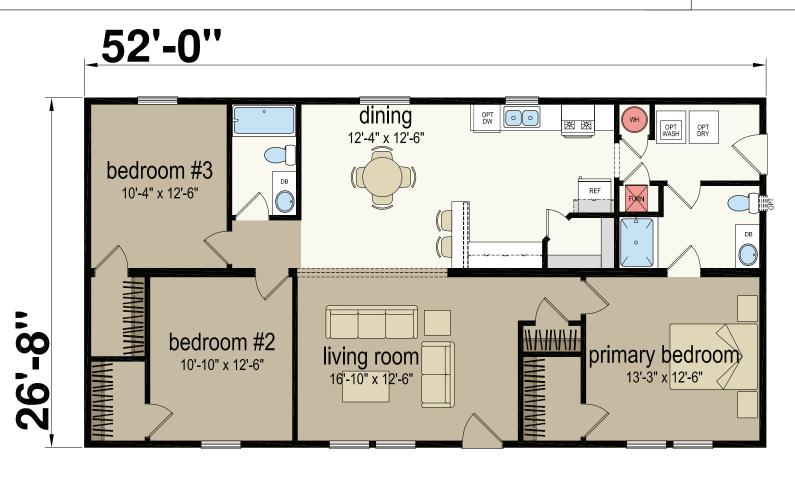

## **Bristol**

Central Great Plains Series - Multi Section

1,386 SQ. FT. (Approximate) 3 Bedroom, 2 Bath

Last Updated: 5-30-23