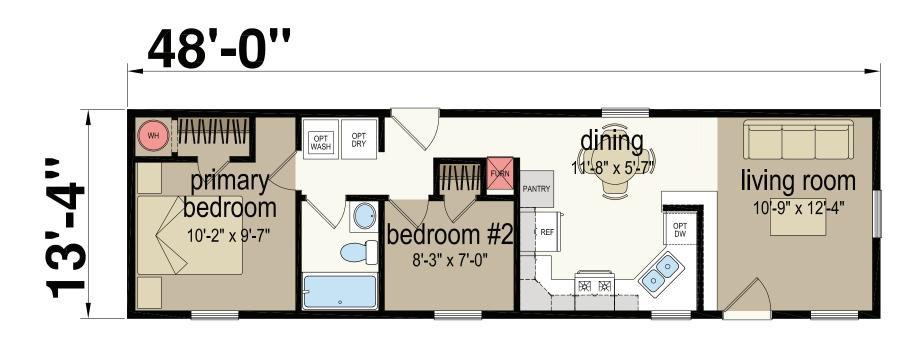

## **Bridgeport**

Central Great Plains Series - Single Section

640 SQ. FT. (Approximate) 2 Bedroom, 1 Bath

Last Updated: 5-30-23