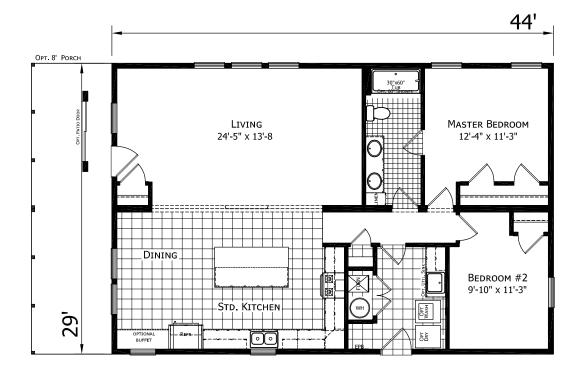

## **Blackburn**

Champion Central Great Plains Cabin Series 1,276 SQ. FT. (Approximate) 2 Bedroom, 1 Bath

Last Updated: 7-26-23