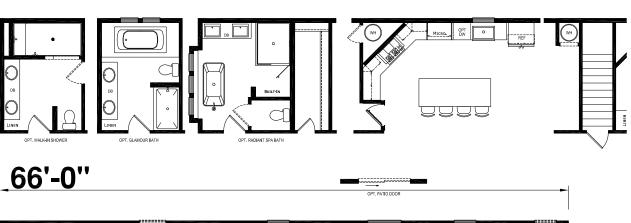

## **Balcorta**

**Platte Series** 

1,914 SQ. FT. (Approximate) 3 Bedroom, 2 Bath

Last Updated: 10-29-24