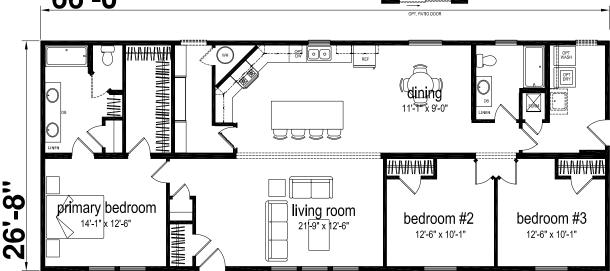

## **Balcorta**

**Platte Series** 

1,914 SQ. FT. (Approximate) 3 Bedroom, 2 Bath

Last Updated: 10-29-24