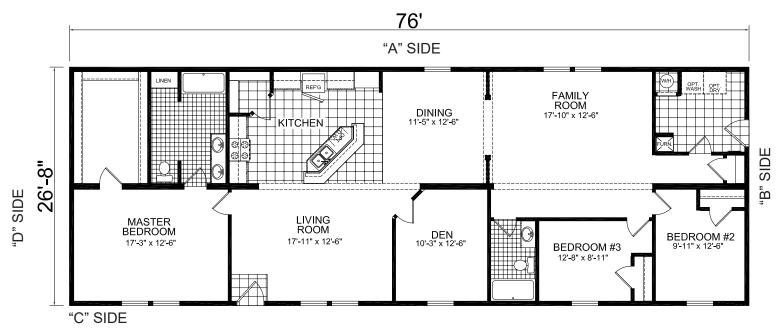

## **Ashbey**

**Central Great Plains Series** 

2,027 SQ. FT. (Approximate) 3 Bedrooms, 2 Baths

Last Updated:4-28-21

The "Ashbey" includes the following Value Package Upgrades for only \$99!:

- -2x6 Walls w/R21 Insulation
- -Orange Peel Tape & Texture
- -White Painted Trim
- -Single Lever Faucet in Kitchen
- -Porcelain Sinks with Single Lever Faucets in Baths
- -Master Bath with One Piece Shower