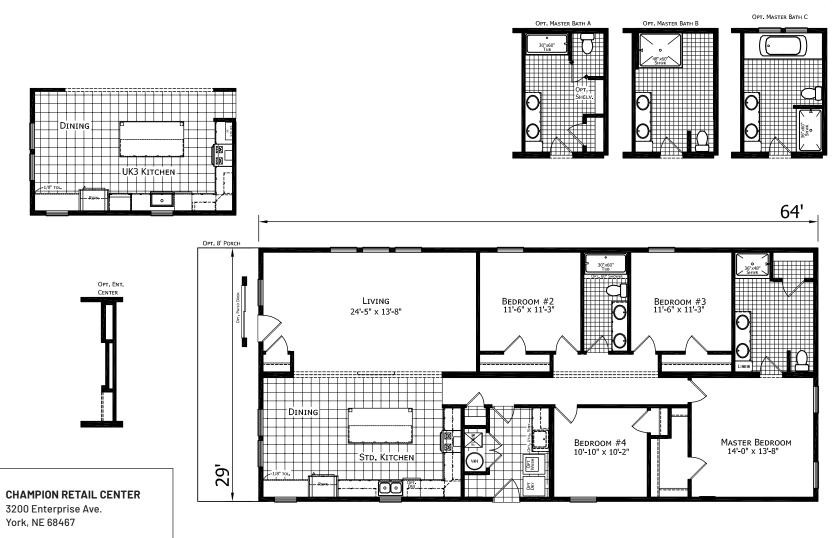

## **Arborville**

Champion Central Great Plains Cabin Series
1,856 SQ. FT. (Approximate) 4 Bedroom, 2 Bath

Last Updated: 7-26-23