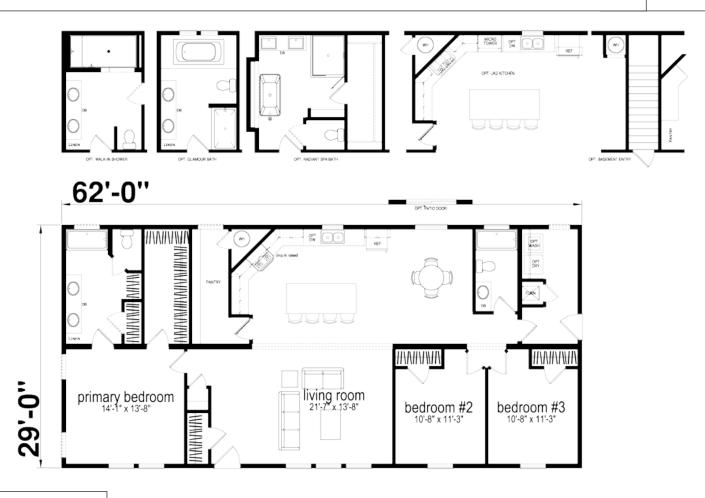

## **Abordale**

Central Great Plains Hidden Valley Series

1,798 SQ. FT. (Approximate) 3 Bedroom, 2 Bath

Last Updated: 5-30-23