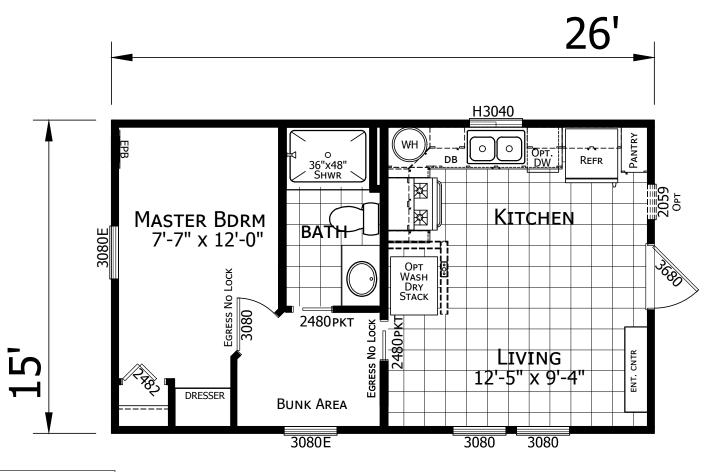

## **Sunset Trail**

**American River Series** 

399 SQ. FT. (Approximate) 1 Bedroom, 1 Bath

Last Updated: 5-2-22