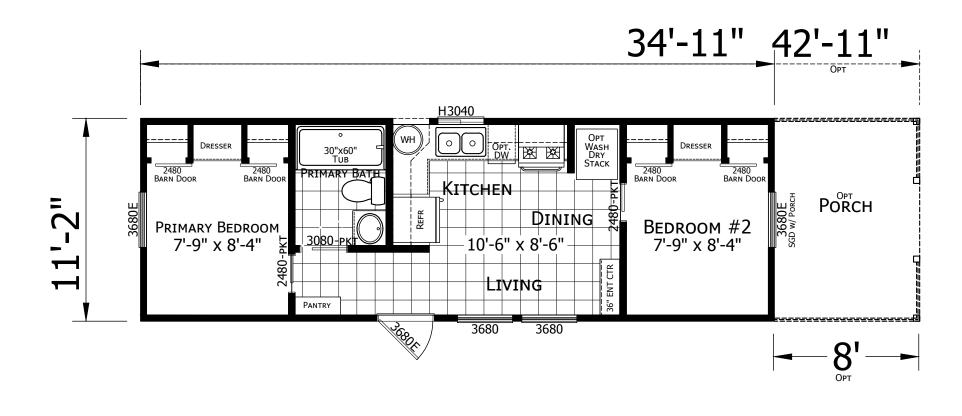

## **American River Series**

390 SQ. FT. (Approximate) 1 Bedroom, 1 Bath

MANUFACTURED BY

PARK H

CHAMPION HOMES CENTER 1442 Sunnyside Rd. Weiser, ID 83672