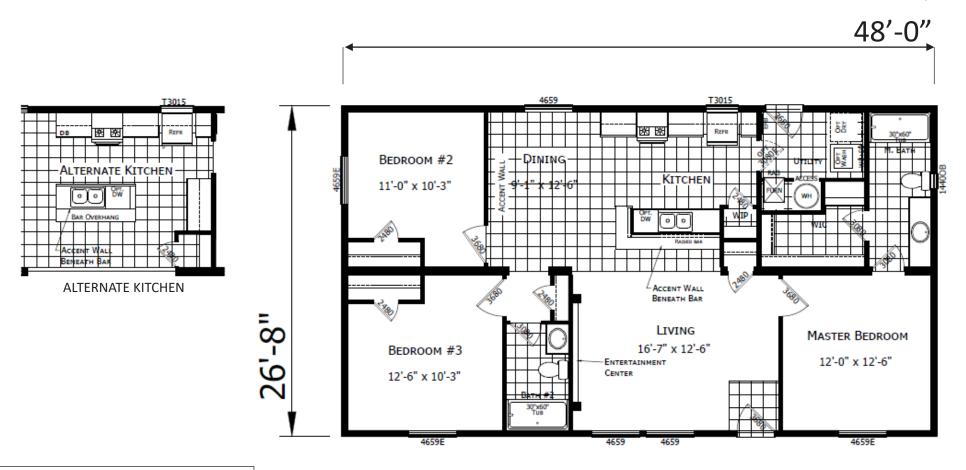

## **Summers**

**DreamWorks Series** 

1,280 SQ. FT. (Approximate) 3 Bedroom, 2 Bath

Last Updated: 1-24-23

CHAMPION HOMES CENTER 1442 Sunnyside Rd. Weiser, ID 83672