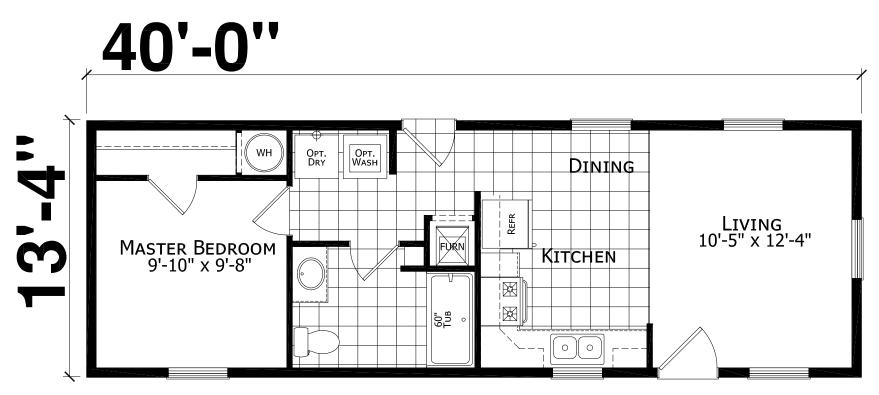

## **Stone Hill**

Factory Advantage Series

1 Bedroom, 1 Bath Approx. 534 Sq. Ft.

Last Updated: 8-31-17

|    | I authorize Factory Expo to build my house, per this plan. |
|----|------------------------------------------------------------|
| X_ |                                                            |
|    | Customer Signature/Date                                    |