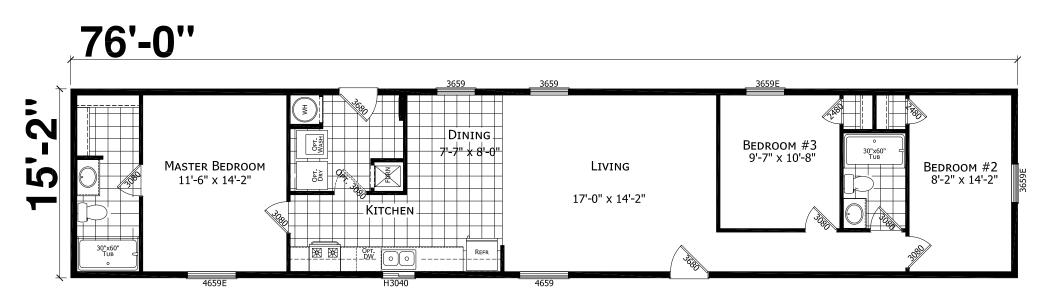

## Secesh

Factory Advantage Series

3 Bedroom, 2 Bath Approx. 1,153 Sq. Ft.

Last Updated: 8-31-18

I authorize Factory Expo to build my house, per this plan.

X\_\_\_\_\_\_\_

Customer Signature/Date

1-800-419-3568