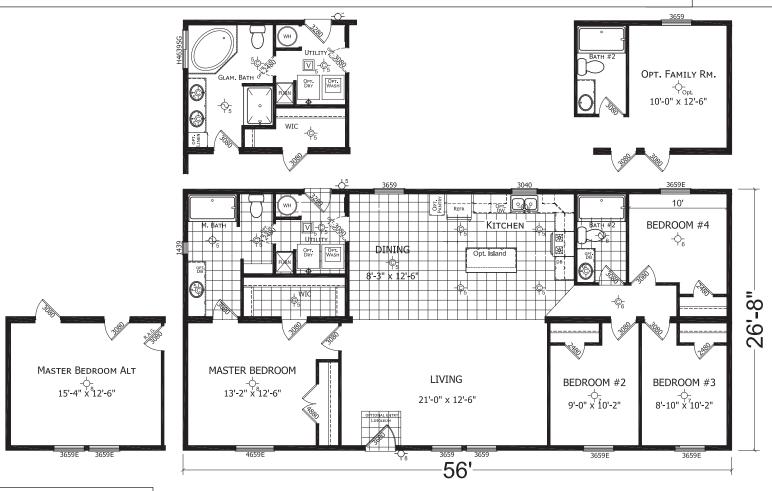

## Ketchum

Factory Advantage Series

1,494 SQ. FT. (Approximate) 4 Bedroom, 2 Bath

Last Updated: 12-28-20