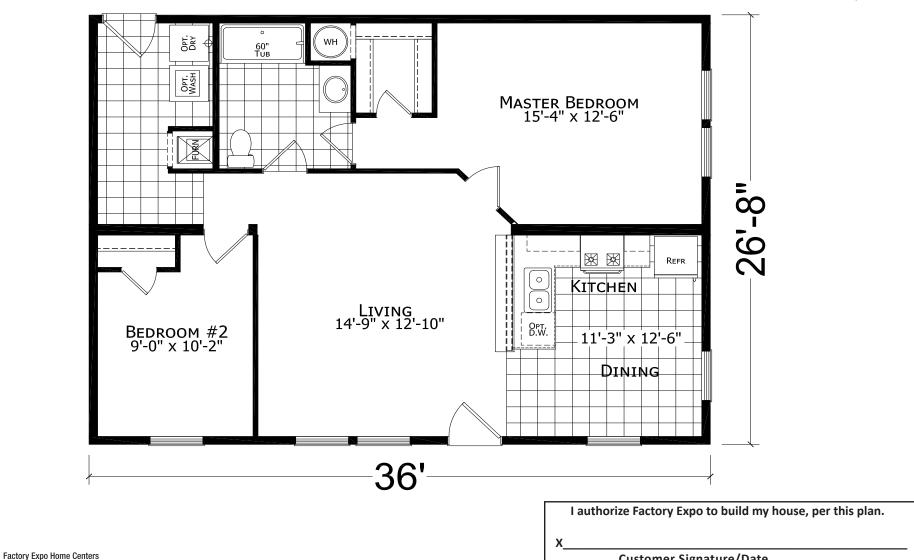

## **Hayford**

Factory Advantage Series

2 Bedroom, 1 Bath Approx. 960 Sq. Ft.

Last Updated: 9-5-17

1-800-419-3568

1442 Sunnyside Road Weiser, Idaho 83672

Idaho

www.FactoryExpoHomesDirect.com