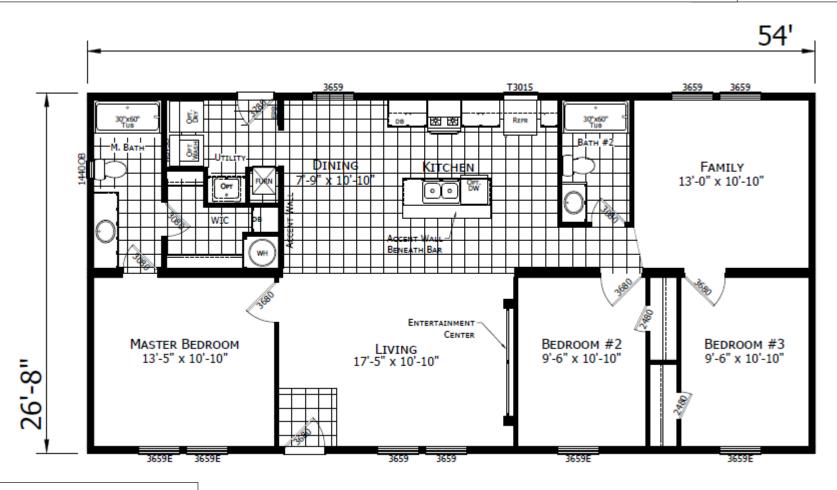

## **Hanthorn**

DreamWorks Series

1,440 SQ. FT. (Approximate) 3 Bedroom, 2 Bath

Last Updated: 1-24-23

CHAMPION HOMES CENTER 1442 Sunnyside Rd. Weiser, ID 83672