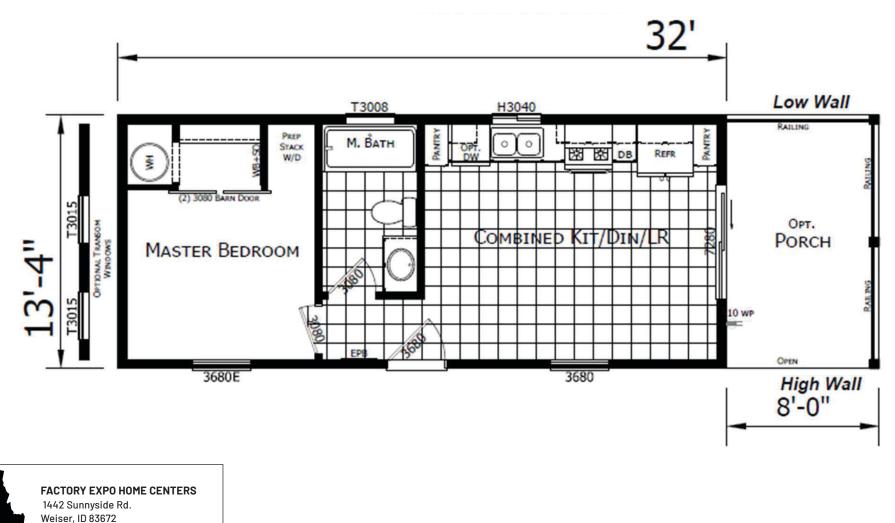

## ADU Series 427 SQ. FT. (Approximate) 1 Bedroom, 1 Bath

Last Updated: 1-19-23

MANUFACTURED BY:

PARK HOM