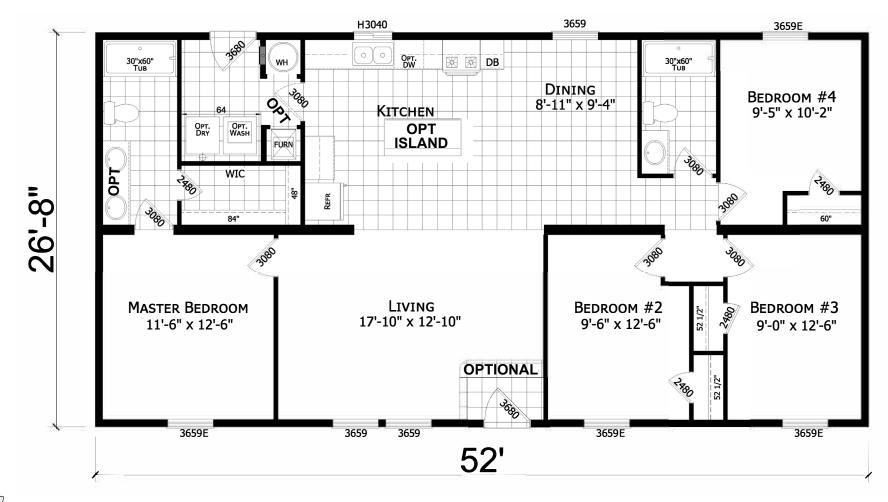

## **Canyon Creek**

Factory Advantage Series

4 Bedrooms, 2 Baths Approx. 1,387 Sq. Ft.

Last Updated: 7-17-19

1-800-419-3568

**Factory Expo Home Centers** 

1442 Sunnyside Road Weiser, Idaho 83672

Idaho