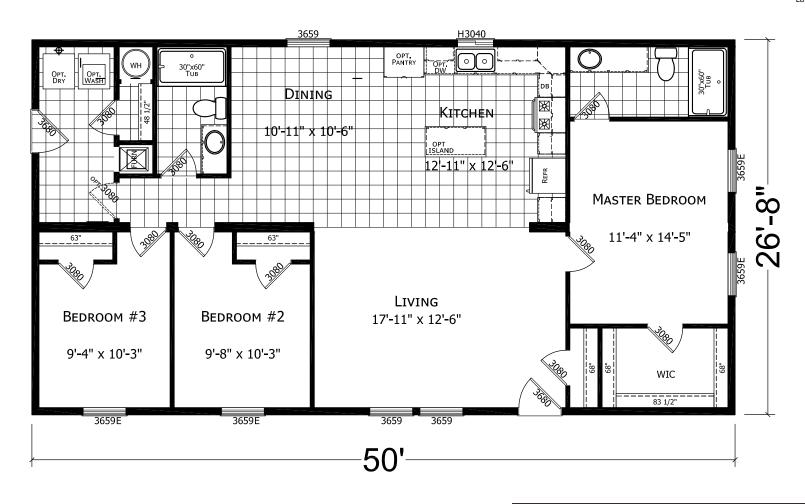

## **Brogan**

Factory Advantage Series

3 Bedrooms, 2 Baths Approx. 1,333 Sq. Ft.

Last Updated: 9-20-19

Weiser

Boise 9daho

Twin Falls

Factory Expo Home Centers 1442 Sunnyside Road Weiser, Idaho 83672 I authorize Factory Expo to build my house, per this plan.