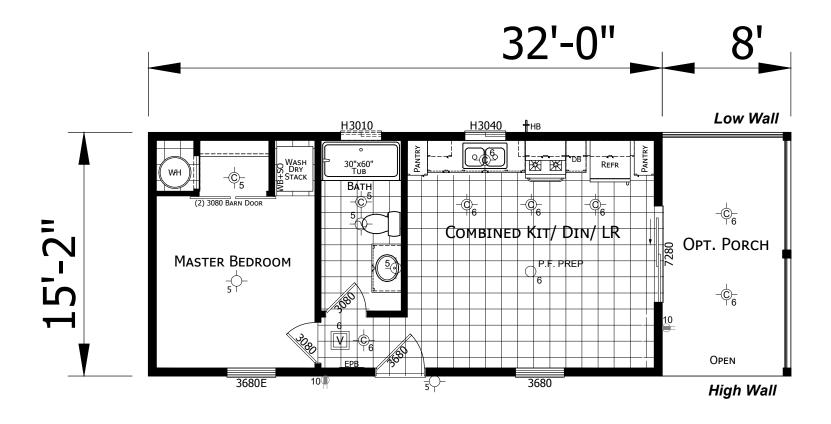

## **Bradie**

**ADU Series** 

485 SQ. FT. (Approximate) 1 Bedroom, 1 Bath

Last Updated: 5-14-24