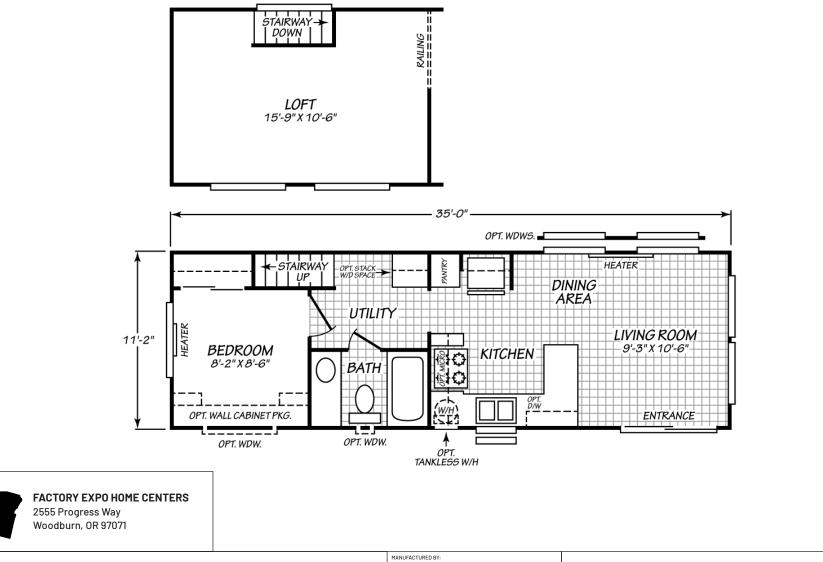

## Furman

**Cascadia Special Edition Series** 

399 SQ. FT. (Approximate) 1 Bedroom, 1 Bath

Last Updated: 6-16-23